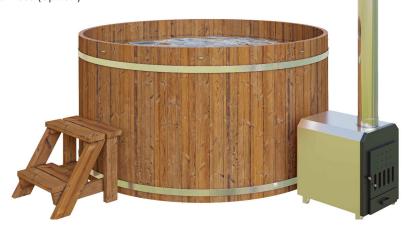

## Hot tub Norra #185

## **Description:**

- ▲ walls made from ThermoWood® of the Scandinavian pine(log thickness: 42 mm)
- wood-fired heater, made from marine aluminum
- heater with the roof
- ▲ Thermowood® steps and benches
- corrosion-resistant steel bands
- ▲ vinyl cover or insulated Premium cover 7-10 cm thickness (option)

## **Dimensions:**

- ▲ diameter 185 cm
- height 113 cm
- height of the benches 45 cm
- ▲ weight- 230 kg

## External heater 40 kW:

- ▲ Height- 585mm, length 600 mm, width- 490 mm
- ▲ Weight- 48 kg
- ▲ Volume of water ca. 2000 l
- ▲ Chimney diameter: 150 mm, height 2m
- wood-fired heater made from marine aluminum with aluminum heat shield with 3 mm thickness, so the transition of heat is better than stainless steel heaters and the water heating time is about 30% faster and the fewer consumption of fuel wood
- ▲ comfortable installation and service and easy access to
- chimney rain cap optionally contains a shield which protects from burning

Hot Tub Norra #185, hand made from Thermowood® has better impermeability to water in comparison with natural wood. The tub is fitted with wood fired heater, made from marine aluminum. Comfortable benches with seating for 6-8 people at one time. The tub is both space efficient and well integrates its surrounding.