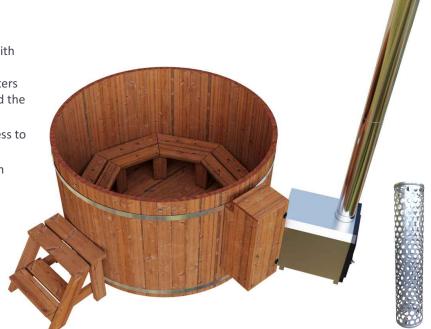

## **Description:**

- ▲ walls made from ThermoWood® of the Scandinavian pine(log thickness: 42 mm)
- wood-fired heater, made from marine aluminum
- heater with the roof
- ▲ Thermowood® steps and benches
- corrosion-resistant steel bands
- ▲ vinyl cover or insulated Premium cover 7-10 cm thickness (option)

## External heater 40 kW:

- ▲ Height- 585mm, length 600 mm, width- 490 mm
- ▲ Weight- 48 kg
- ▲ Volume of water ca. 2000 l
- ▲ Chimney diameter: 150 mm, height 2m
- wood-fired heater made from marine aluminum with aluminum heat shield with 3 mm thickness, so the transition of heat is better than stainless steel heaters and the water heating time is about 30% faster and the fewer consumption of fuel wood
- ▲ comfortable installation and service and easy access to
- chimney rain cap optionally contains a shield which protects from burning