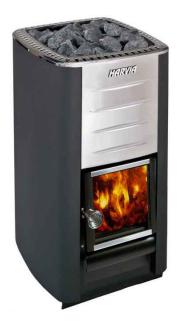

## Harvia M3 heater

- Heater output 16,5 kW
- Stone capacity max 30 kg
- ▲ Width-39 cm
- ▲ Depth-43 cm
- ▲ Height-71 cm

This is a similar model to Akka #280, however instead of external terrace, it contains internal space with benches and a hanger. The changing room leads directly to the sauna's room. Like Akka #280, Akka #330 is also made from Thermowood®. The barrel is 3,3 m long and can be comfortably used by 4 persons. It is intended for outdoor installations and doesn't require any building permits. This sauna well integrates with its surroundings, including gardens, recreations lots, patios, under the roofs or a garden arbors.