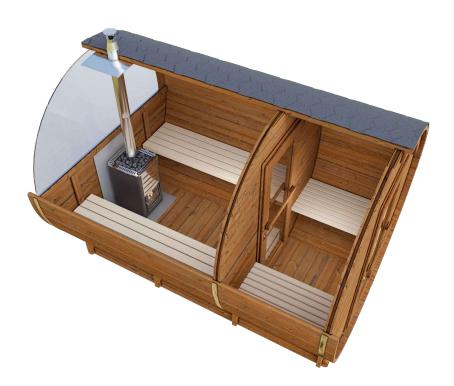

## Sauna Akka #330

## Harvia M3 heater

- Heater output 16,5 kW
- Stone capacity max 30 kg
- ▲ Width-39 cm
- ▲ Depth-43 cm
- ▲ Height-71 cm

This is a similar model to Akka #280, however instead of external terrace, it contains internal space with benches and a hanger. The changing room leads directly to the sauna's room. Like Akka #280, Akka #330 is also made from Thermowood®. The barrel is 3,3 m long and can be comfortably used by 4 persons. It is intended for outdoor installations and doesn't require any building permits. This sauna well integrates with its surroundings, including gardens, recreations lots, patios, under the roofs or a garden arbors.