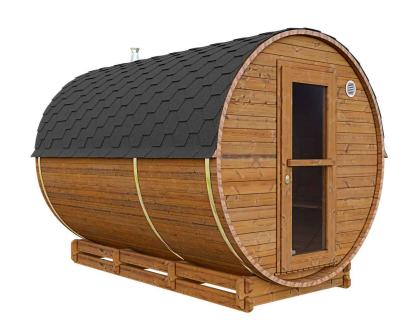

## Sauna Akka #330

## Harvia M3 heater

- Heater output 16,5 kW
- Stone capacity max 30 kg
- ▲ Width-39 cm
- ▲ Depth-43 cm
- ▲ Height-71 cm

This is a similar model to Akka #280, however instead of external terrace, it contains internal space with benches and a hanger. The changing room leads directly to the sauna's room. Like Akka #280, Akka #330 is also made from Thermowood®. The barrel is 3,3 m long and can be comfortably used by 4 persons. It is intended for outdoor installations and doesn't require any building permits. This sauna well integrates with its surroundings, including gardens, recreations lots, patios, under the roofs or a garden arbors.