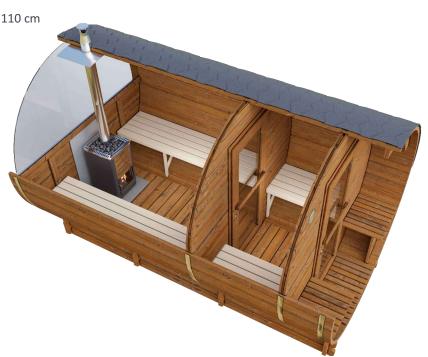

## Sauna Akka #380

## **Technical Information:**

- ▲ Diameter of the barrel 225 cm
- ▲ Full length of the barrel 380 cm
- ▲ Length of the terrace 60 cm
- ▲ Full length of the sauna's space 210 cm
- Length of the resting and changing room space 110 cm
- ▲ Weight about 1000 kg

## Harvia M3 heater

- Heater output 16,5 kW
- ▲ Stone capacity max 30 kg
- ▲ Width-39 cm
- ▲ Depth-43 cm
- ▲ Height-71 cm

Sauna Akka #380 is an excellent choice for those who wish to relax, find a peaceful oasis and cherish your genuine sauna. Apart from sauna room and changing room this model also consists of a porch with benches that allows to cool down with a close contact with nature. The sauna room is comfortable to use by four people.