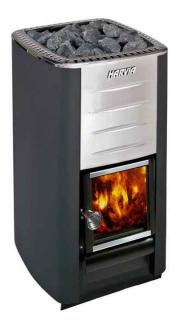

## Harvia M3 heater

- Heater output 16,5 kW
- ▲ Stone capacity max 30 kg
- ▲ Width-39 cm
- ▲ Depth-43 cm
- ▲ Height-71 cm

Sauna Akka #380 is an excellent choice for those who wish to relax, find a peaceful oasis and cherish your genuine sauna. Apart from sauna room and changing room this model also consists of a porch with benches that allows to cool down with a close contact with nature. The sauna room is comfortable to use by four people.